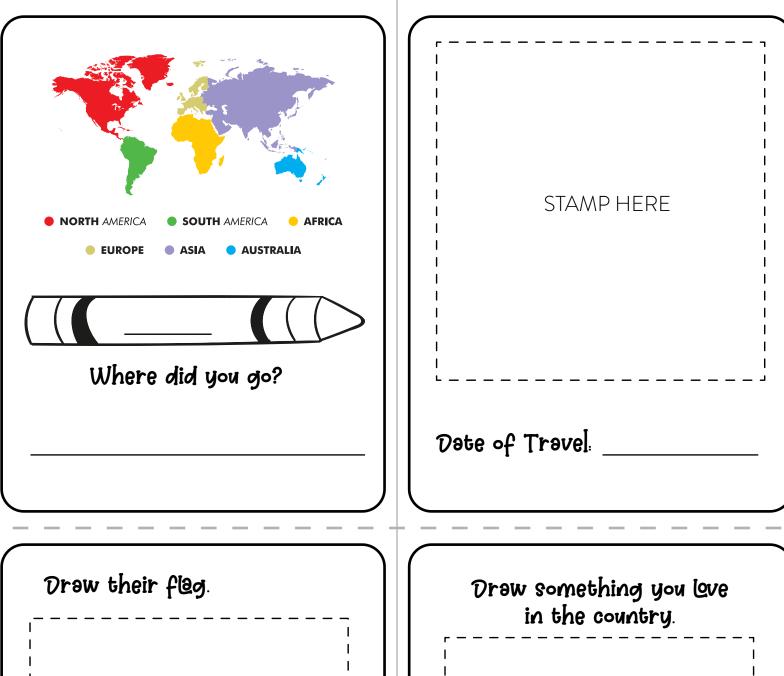

## **PASSPORT**

World Traveler

Signature.

| l |  |  |  |
|---|--|--|--|
| l |  |  |  |
| I |  |  |  |
| l |  |  |  |
| l |  |  |  |
| I |  |  |  |
| l |  |  |  |
|   |  |  |  |

Date of issue.\_\_\_\_\_

| I<br>I |              |          |         |                  |
|--------|--------------|----------|---------|------------------|
| I<br>I |              |          |         |                  |
| 1      |              |          |         |                  |
| '      |              |          |         |                  |
| Thin   | <br>gs you [ | ike in t | he coun | <br>try.         |
| Thin   | <br>98 you ( | ike in t | he coun | <br>bry.         |
| Thin   | <br>gs you l | ike in t | he coun | <br><b>bry</b> . |
| Thin   | gs you l     | ike in t | he coun | <br>try.         |
| Thin   | gs you l     | ike in t | he coun | try.             |